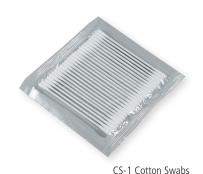

## **Refill Kit Includes**

To replenish the consumables within the kit, AFL provides a refill kit that includes the following components:

- One can of FCC2 Cleaning Fluid
- One Scrubber Brush
- One Sweeper Brush
- Ten packs CS-1 Cotton Swabs (250 swabs)

## **Ordering Information**

| DESCRIPTION                          | AFL NO. |
|--------------------------------------|---------|
| Splicer V-groove Cleaning Kit        | S014397 |
| Splicer V-groove Cleaning Refill Kit | S014416 |
| CS-1 Cotton Swabs (pack of 25 swabs) | S003719 |