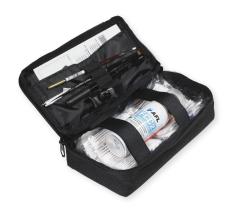

To solve cleaning needs, AFL offers the Splicer V-groove Cleaning Kit. This product integrates eight components into an affordable and effective inspection and cleaning solution for any fusion splicer. Small and lightweight, it fits easily into the Fujikura splicer transit case or it can be carried separately in its own carrying case.

## **Kit Includes**

- Scrubber Brush with stiff tapered nylon bristles
- Sweeper Brush with soft nylon bristles
- Eye Loupe with 3X to 12X magnification
- LED Pen Light with momentary or constant on switching
- Cleaning Fluid that is nonflammable and environmentally safe
- Lint-free Cotton Swabs
- Instruction Sheet with illustrations
- Canvas Carrying Case