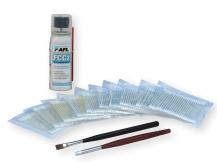

## **Refill Kit Includes**

To replenish the consumables within the kit, AFL provides a refill kit that includes the following components:

- One can of FCC2 Cleaning Fluid
- One Scrubber Brush
- One Sweeper Brush
- Ten packs CS-1 Cotton Swabs (250 swabs)