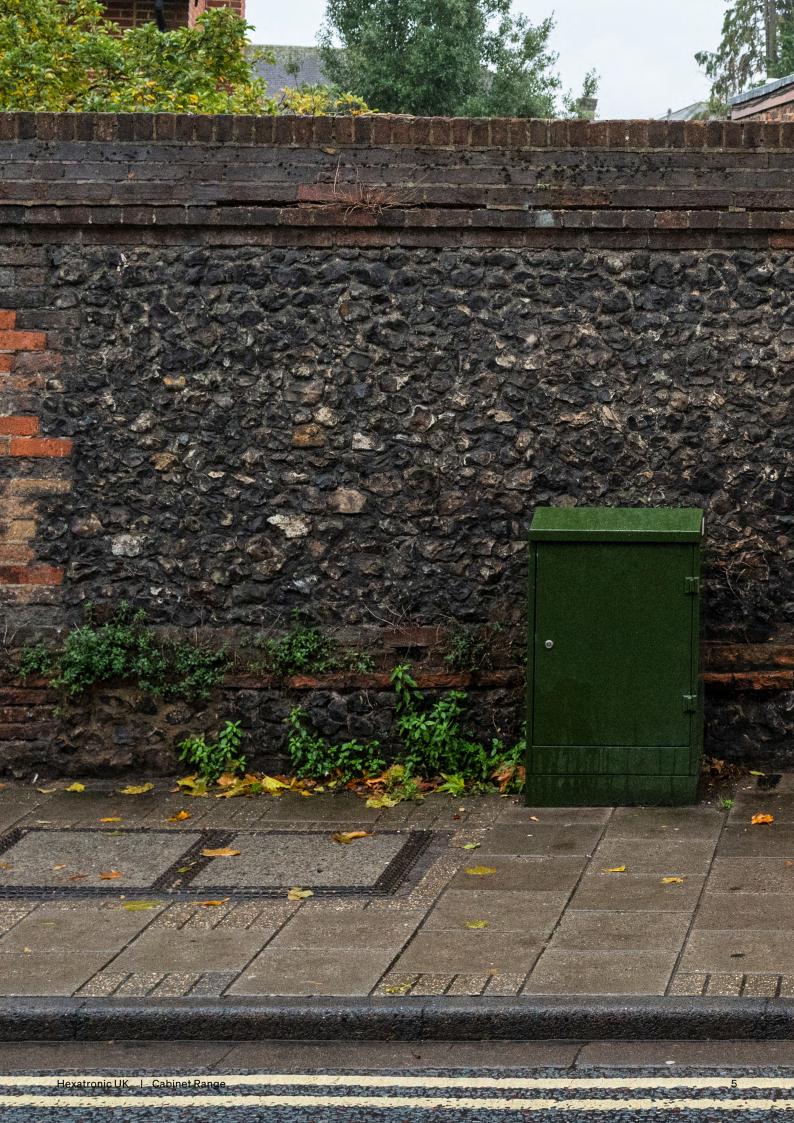

# Hexatronic Cabinet Range - Versatile. Durable. Reliable.

Introducing the Hexatronic Street Cabinet family – offering a versatile and durable enclosure solution for streetside optical assets.

#### **Applications**

The Hexatronic Cabinet family is suitable for aggregation and distribution enclosures for FTTx networks. The Pedestal's discreet footprint is ideal for rural application.