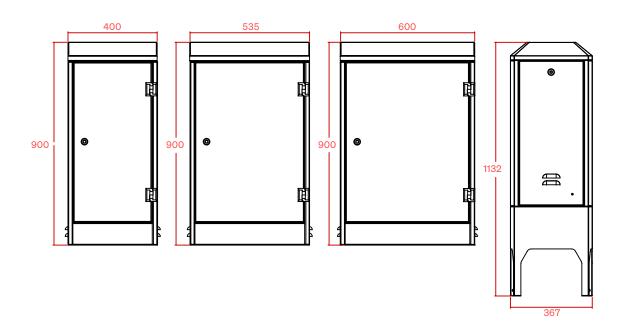

## Hexatronic Cabinet Range Dimensions (mm)

## **Cabinet Specification**

| Picture | Part number     | Dimensions          | Colours available |
|---------|-----------------|---------------------|-------------------|
|         | HSCB-SC-400-CB1 | 400×300×900 mm      | GN GY             |
|         | HSCB-SC-400-RT1 | 400 × 300 mm        | GN GY             |
|         | HSCB-SC-535-CB1 | 535×300×900 mm      | GN GY             |
|         | HSCB-SC-535-RT1 | 535×300 mm          | GN GY             |
|         | HSCB-SC-600-CB1 | 600 × 300 × 900 mm  | GN GY             |
|         | HSCB-SC-600-RT1 | 600×300 mm          | GN GY             |
|         | HSCB-SC-PED-CB1 | 367 × 337 × 1130 mm | GN GY             |