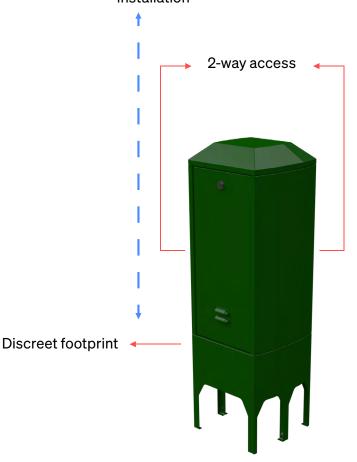

#### **Unique Pedestal Features:**

- 2-way access allows you to access your equipment and cables from both sides of the cabinet, providing unrivaled convenience and flexibility during installation, maintenance, and upgrades.
- Lift off outer casing for ease of working and installation of the backboard.
- Discreet footprint means they take up minimal space while offering maximum functionality.