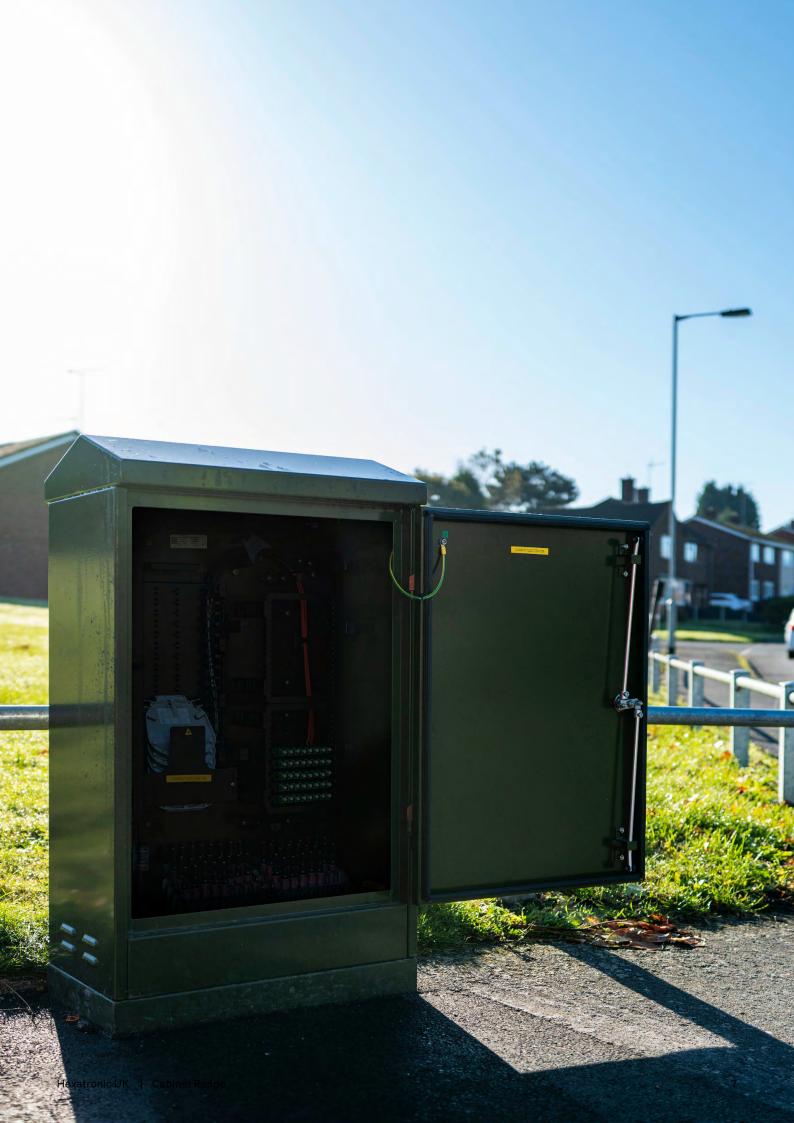

# Hexatronic Cabinet Range - Versatile. Durable. Reliable.

Introducing the Hexatronic Street Cabinet family – offering a versatile and durable enclosure solution for streetside optical assets.

#### The Range

- The Hexatronic Cabinet family consists of a comprehensive range of enclosures available in varying sizes and colour finishes to suit your application needs
- IK10 rating ensures the enclosures and roots offer a durable, weather resistant solution to safely house network assets in all weathers.
- Constructed entirely from 3CR12 stainless steel with a powder coated and textured finished paint.
- Design
- Crafted with a focus on security and durability, these enclosures are engineered to thwart opportunistic vandalism. Equipped with a 2-point lock, anti-vandal hinges and lock bezels to ensure your valuable equipment stays protected at all times.
- Internal thermal regulation is achieved with a unique cross-flow ventilation design to minimise the impact of solar gain and condensation.
- Our cabinets are engineered to open at a 180-degree angle, facilitating effortless access for internal population and maintenance tasks, streamlining your operations.
- Internally, our thoughtful design allows for cabinet accessories to be conveniently mounted on both the

#### **All Cabinets**

- Stainless steel construction ensures these cabinets resist corrosion and maintain their integrity under harsh weather conditions
- IK10 Rating certifies that these cabinets can withstand significant impact forces, making them highly resistant to vandalism, accidental collisions, and attempted break-ins.
- Textured powder coat finish gives the cabinets an appealing appearance ensuring the cabinets maintain their pristine look over an extended period
- Modular assembly simplifies the installation procedure, allowing for quick and straightforward setup. This feature saves time and effort during deployment, getting your communication infrastructure up and running faster.
- 2-point locking mechanism adds an extra layer of security to the cabinets.