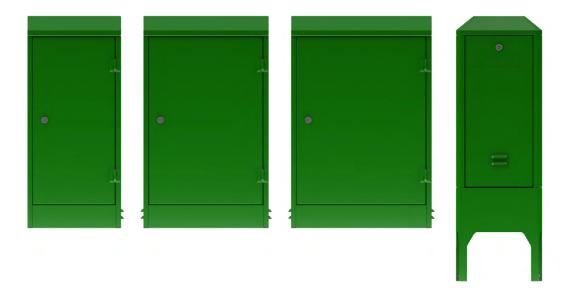

#### The Range

- The Hexatronic Cabinet family consists of a comprehensive range of enclosures available in varying sizes and colour finishes to suit your application needs
- IK10 rating ensures the enclosures and roots offer a durable, weather resistant solution to safely house network assets in all weathers.
- Constructed entirely from 3CR12 stainless steel with a powder coated and textured finished paint.
- Design
- Crafted with a focus on security and durability, these enclosures are engineered to thwart opportunistic vandalism. Equipped with a 2-point lock, anti-vandal hinges and lock bezels to ensure your valuable equipment stays protected at all times.
- Internal thermal regulation is achieved with a unique cross-flow ventilation design to minimise the impact of solar gain and condensation.
- Our cabinets are engineered to open at a 180-degree angle, facilitating effortless access for internal population and maintenance tasks, streamlining your operations.
- Internally, our thoughtful design allows for cabinet accessories to be conveniently mounted on both the

#### Colours available

Lift off outer casing for easy installation