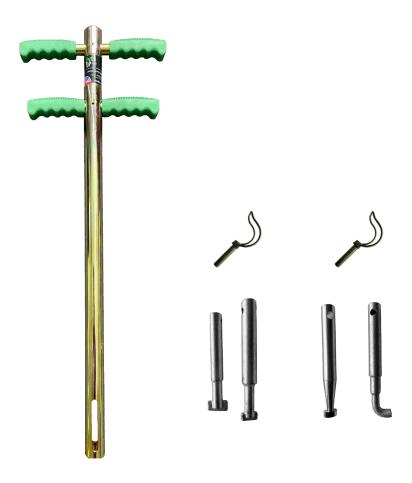

## CoverUp Key - Telecom Cover, Hammer-Up Action Lift Tool

The CoverUp hammer action tool is an ideal solution for lifting stuck covers with embedded dirt around the edges and partial tarmac over the cover edges. The pull hammer direction alleviates the issue of hammering down to loosen debris with the risk of breaking the cover.

## **Features**

- Dual handed hammer-up action maximum impact
- Accessory Kit of interchageable tips to suit different cover types
- Accessory Case to keep tool parts together
- Soft grip rubber handles

## **Technical Information**

| Item              | Weight and Dimensions           |
|-------------------|---------------------------------|
| Total Unit Weight | 7.8kg                           |
| CoverUp Key       | 6.6kg / 800 × 280mm             |
| 22mm Flat Tip     | 0.3kg / Head Size 22 × 6 × 10mm |
| 32mm Flat Tip     | 0.3kg / Head Size 32 × 6 × 16mm |
| 12mm J Hook       | 0.3kg / 174 × 20mm              |
| 20mm Oval Tip     | 0.3kg / Head Size 20 × 8mm      |

J-Hook

Oval Tip

22mm Flat Tip

32mm Flat Tip

Ordering Information

Part Number: FOTT-GBTLSET

CoverUp Kit - telecom cover, release and lift tool

FOTT-GBTLSET 2024-02-27 www.hexatronic.com ©2023 Hexatronic Group 2/2