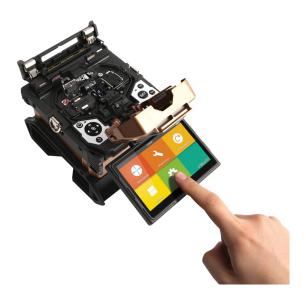

# Design

View 6S, a core-alignment fusion splicer with the world's highest fiber image magnification rate, is the exclusive fusion splicer presented only to main telecommunications operators. View 6S's 5 inch high-resolution color LCD touch screen with user-friendly intuitive GUI (Graphical User Interface) offers large and clear fiber images to users. By double-tapping the screen, users can Zoom In & Out the image to the world's highest magnification of 520x