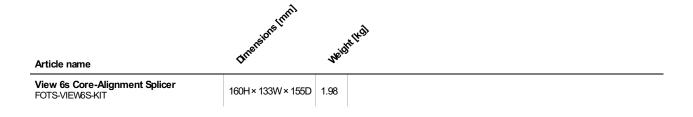

Short V-groove : 5mm cleave length splicing capability
- Detachable heat oven for SOC
- Ceramic Clamp Improved durability
- Changeable holder for multi-functional splicing
- 5" Touch Screen with Smart GUI. The Highest 520X magnification Double Tap to Zoom in & out. Clear Core Image

# Design



View 6S, a core-alignment fusion splicer with the world's highest fiber image magnification rate, is the exclusive fusion splicer presented only to main telecommunications operators. View 6S's 5 inch high-resolution color LCD touch screen with user-friendly intuitive GUI (Graphical User Interface) offers large and clear fiber images to users. By double-tapping the screen, users can Zoom In & Out the image to the world's highest magnification of 520x

### **Technical Details**







# **Articles**