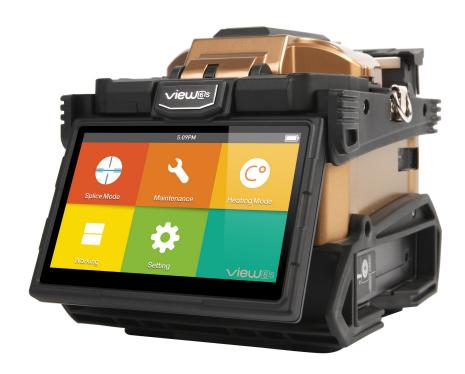

# Design

View 6S, a core-alignment fusion splicer with the world's highest fiber image magnification rate, is the exclusive fusion splicer presented only to main telecommunications operators. View 6S's 5 inch high-resolution color LCD touch screen with user-friendly intuitive GUI (Graphical User Interface) offers large and clear fiber images to users. By double-tapping the screen, users can Zoom In & Out the image to the world's highest magnification of 520x