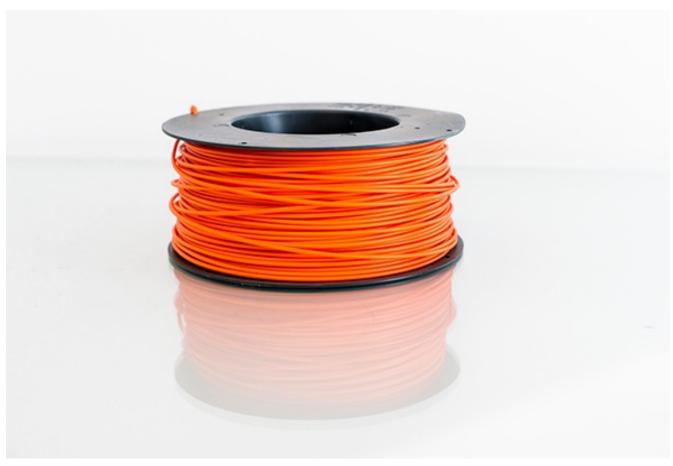

# **Direct buried Tracer Wire**

**Direct buried Tracer Wire for Cable and Duct Installation** 

#### **Features**

- Direct Buried tracer wire
- Insulated cobberwire, 1,2 mm
- Available on reel
- 2.8 mm diameter

# Design

The tracer wire are delivered in 1 500m lengths on reels. The diameter of the insulated tracer wire is 2.8 mm

## **Technical Information**

Product Color Orange