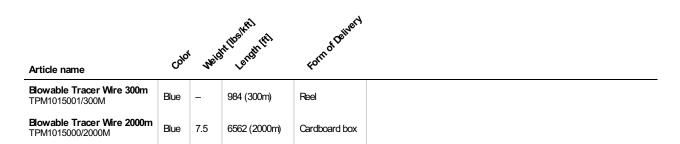

# **Blowable Tracer Wire**

**Blowable Tracer Wire for Fault Detection in Ducts** 

## Features

- Blowable tracer wire
- Insulated tin coated stranded wire, 0.14 mm<sup>2</sup>, 26AWG
- Available in box or on reel
- 1.1 mm diameter
- Compatible with Hexatronic ABF installation tool

#### Application

The blowable tracer wire is used for fault detection in ducts. Recommended duct sizes are an innerdiameter of 3.5 or 4 mm.

# Design

The tracer wires are delivered in 300m lengths on reels or in 2000m lengths in a pan. The diameter of the insulated tracer wire is 1.1 mm

## **Product Information**

Tracer wire: Tin coated stranded wire, 0.14 mm<sup>2</sup>, 26AWG Wire insulation: Polyethylene (PE)

## **Technical Information**

**Product Color** 

Blue

#### Articles 2