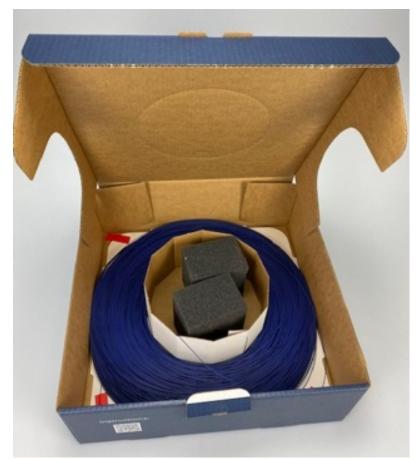

# Design

The tracer wires are delivered in 300m lengths on reels or in 2000m lengths in a pan. The diameter of the insulated tracer wire is 1.1 mm