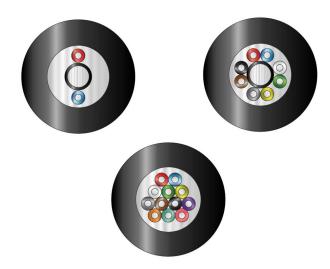

# High Performance Nano Cable

GAHL 2-12 fibers, GAL 12 fibers G657A1 S12, with ripcord

#### **Product Information**

- 1 Primary coated fiber: Silica, acrylate
- 2 Buffer: UV-cured polymer layer
- 3 Strength member: Coated glass fiber reinforced plastic (in 2-8F versions)
- 4 Sheath: Low friction thermoplastic
- 5 Ripcord: Polyester yarn