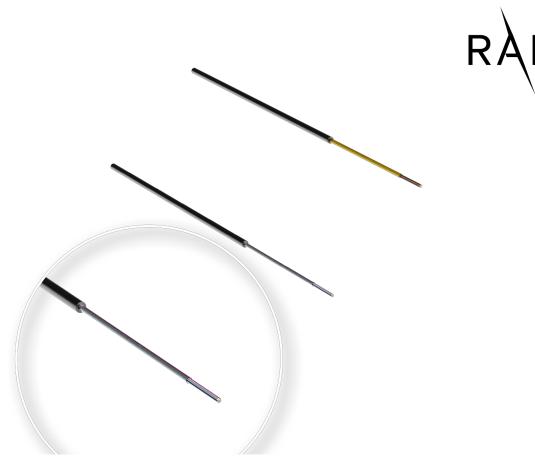

# High Performance Nano Cable

GAHL 2-12 fibers, GAL 12 fibers G657A1 S12, with ripcord

#### Design

The Hexatronic Air Blown Nano Cable has a unique design that offers a combination of properties previously not available on the market. A sturdy fiber unit with state of the art fiber blowing performance increases the installation success rate and provides quick and problem free installation. With the integrated strength member, the cable is ideal for both blowing and pushing. The strength member also adds increased stability and robustness to the cable. The cable is available with single mode bend resistant G657A1.

#### **Product Information**

- 1 Primary coated fiber: Silica, acrylate
- 2 Buffer: UV-cured polymer layer
- 3 Strength member: Coated glass fiber reinforced plastic (in 2-8F versions)
- 4 Sheath: Low friction thermoplastic
- 5 Ripcord: Polyester yarn