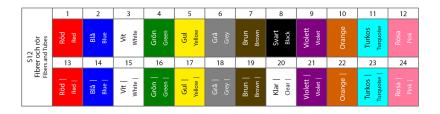

#### **Technical Information**

Product Color Black Sheath

Color Code S12

Temperature, Operation [°C] -45 to +70

Temperature, Storage [°C] -45 to +70

Temperature, Installation [°C] -20 to +60

Fiber Type G657A1