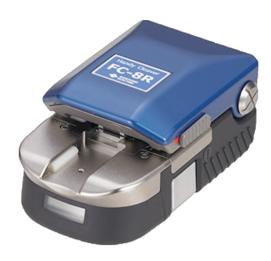

# Sumitomo FC-8R-FC

**Handheld Automatic Rotating Fiber Cleaver** 

## Design

The FC-8R-FC cleaver is made of anodised aluminium and is supplied within a compact carrying case. The cleaver is supplied with a prefitted fiber holder in a slot to accept various fiber holders, a scrap collector and an installed blade suitable for up to 60000 cleaves.