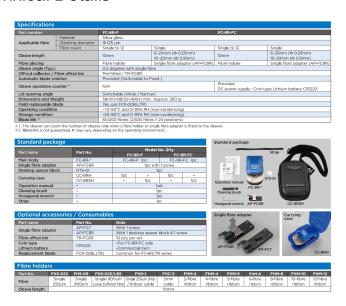

### **Technical Details**

## Design

The FC-8R-FC cleaver is made of anodised aluminium and is supplied within a compact carrying case. The cleaver is supplied with a prefitted fiber holder in a slot to accept various fiber holders, a scrap collector and an installed blade suitable for up to 60000 cleaves.

### **Technical Information**

Temperature, Operation [°C]

-10 to +50