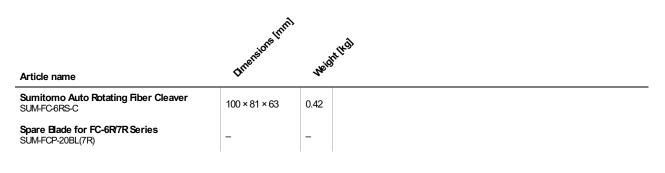

# Sumitomo FC-6RS-C

Automatic Rotating Single Fiber Cleaver

### Features

- Automatic blade rotation
- One action cleaving
- Automated scrap collection
- Precision cleaving angle (0.5° typ)
- Dual slot 250um / 900um

### Application

- Precision cleaving of optical fiber
- Preparation of fiber for splicing
- Cleaving of fiber for mechanical connectors

## Design

The FC-6RS-C cleaver is made of anodised aluminium and is supplied within a compact carrying case. The cleaver is supplied with a 250um / 900um fiber holder, scrap collector and an installed blade suitable for up to 60000 cleaves.

#### Articles 2