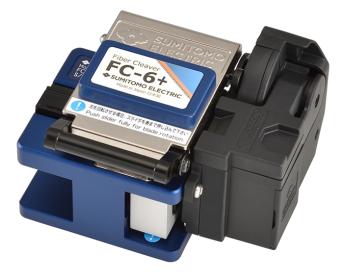

# Sumitomo FC-6RS-C

Automatic Rotating Single Fiber Cleaver

## Design

The FC-6RS-C cleaver is made of anodised aluminium and is supplied within a compact carrying case. The cleaver is supplied with a 250um / 900um fiber holder, scrap collector and an installed blade suitable for up to 60000 cleaves.