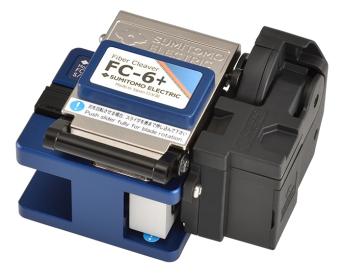

# Sumitomo FC-6RM-C

**Automatic Rotating Mass Fiber Cleaver** 

# Design

The FC-6RM-C cleaver is made of anodised aluminium and is supplied within a compact carrying case. The cleaver is supplied with a slot to accept various fiber holders, a scrap collector and an installed blade suitable for up to 60000 cleaves.