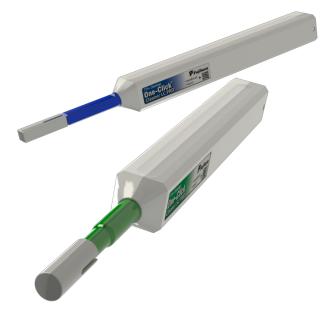

# One-Click Cleaner™ PRO

Cleans connectors with a simple single-action cleaning system

### Design

Cleans faster and more efficiently than traditional methods. Cleans the fiber connector directly on a patch cord or pigtail, at the top of the pen's cork there is a cover to clean the ferrules. Remove the entire cork in order to clean the connector on the back side of an adaptor without having to pull out your ODF or remove the adaptor. Lasts for 500 clicks.