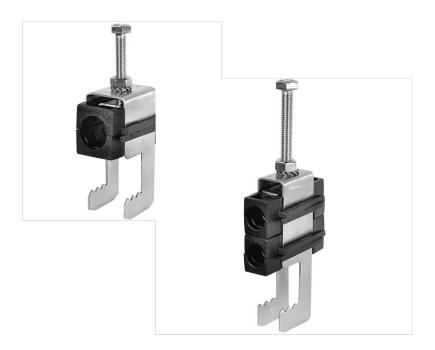

# Application

The cable clamp mounts are used to safely attach cables on antennas or poles. Several versions are available for single to multiple cables.

# Design

The clamps are made of stainless steel and UV-resistant polyamide with glass fiber.