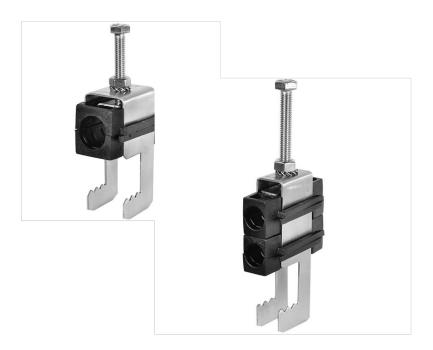

## Application

The cable clamp mounts are used to safely attach cables on antennas or poles. Several versions are available for single to multiple cables.

### Design

The clamps are made of stainless steel and UV-resistant polyamide with glass fiber.