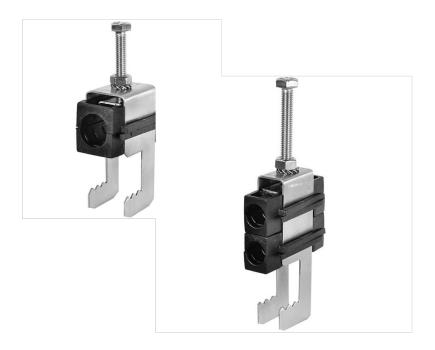

# Application

The cable clamp mounts are used to safely attach cables on antennas or poles. Several versions are available for single to multiple cables.

# Design

The clamps are made of stainless steel and UV-resistant polyamide with glass fiber.