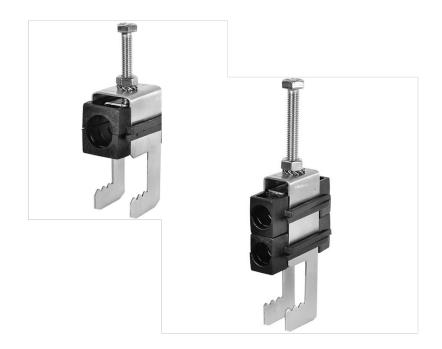

## Application

The cable clamp mounts are used to safely attach cables on antennas or poles. Several versions are available for single to multiple cables.

### Design

The clamps are made of stainless steel and UV-resistant polyamide with glass fiber.

#### Article name

Cable Clamp FCB 2x22-32 NSF1519012/01