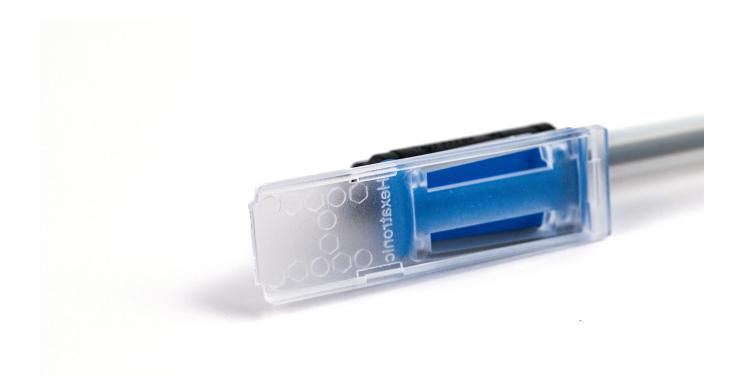

# Identification Plate – End Mounted

For marking customer connections at end, 7-14 mm

## **Features**

- Easy to mount on Hexatronic divisible seal latch
- Compact size
- Suitable for customer address marking in distribution hub
- Fits Hexatronic divisible seals 7-14 mm

# Application

The identification plate is mounted on the locking mechanism of a Hexatronic divisible seal. A label containing essential installation information, such as customer address or customer number, can then be inserted into a transparent folder.

## **Product Information**

The compact design does not coccupy valuable space in distribution nodes.