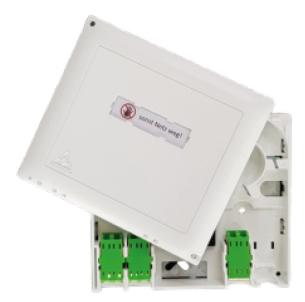

# **Customer Wall Box**

Up to 6 Terminated Drops

## Application

The customer wall box is as a very compact, yet installer friendly, termination point indoors for FTTH networks or similar

with 2, 4 or 6 fibers. The product is particularly well suited for standard microduct dimensions such as 7mm or 10mm. The six

### Design

The box is made of a robust plastic material with a metal mounting plate made of metal. The metal mounting plate can be mounted directly on the wall. The cover is attached to the base with two torx screws hidden under a logo plate in the center of the cover.

Three holders for adapters are installed in the base which gives a capacity of three SC or three LCduplex adapters. The adapter ports are labelled from 1 - 6 on the cover. Depending on configuration the unused ports are closed with break out covers.