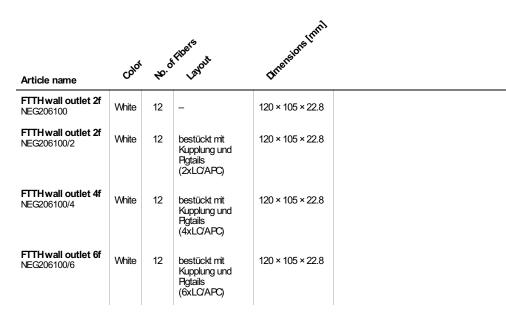

k out covers.

The 6-f version is approved according to the Material Concept of the Federal German Government. UV rated polymer used.

### **Technical Information**

| IP Rating            | 44                                                           |
|----------------------|--------------------------------------------------------------|
| Ordering Information | All versions of the box are supplied complete with adapters, |
|                      | pigtails and ANT crimp protectors as well as accessories     |
|                      | such as grommets, cable ties and screws.                     |
|                      | Recommended accessories are the MPB30608 divisible           |
|                      | seals.                                                       |

#### Articles 4