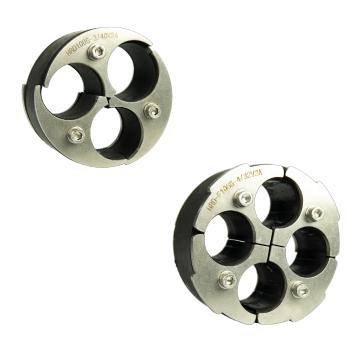

#### Articles 2

| Article name                                   | color         | Layout      | veight (kg) |
|------------------------------------------------|---------------|-------------|-------------|
| Cable Sealing Triplex 100/3*40<br>NDM11030/11  | Black/ Silver | 100/ 3×40   | 0.5         |
| Cable Sealing Quadplex 100/4*32<br>NDM11030/12 | Black/ Silver | 100/ 4 × 32 | 0.64        |