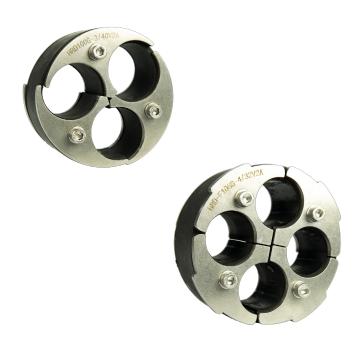

# Cable and Duct Seals – Multi Port

**Triplex and Quadruplex Duct Seal for Cables** 

#### Articles 2

| Article name                                   | J'ari         | Asettelli   | Paino [kg] |
|------------------------------------------------|---------------|-------------|------------|
| Cable Sealing Triplex 100/3*42<br>NDM11030/11  | Black/ Silver | 100/ 3×40   | 0.5        |
| Cable Sealing Quadplex 100/4*34<br>NDM11030/12 | Black/ Silver | 100/ 4 × 32 | 0.64       |