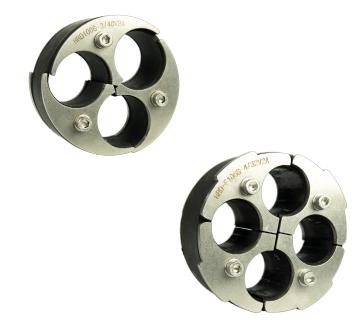

#### Articles 2

| Article name                                   | color         | Layout      | weight |
|------------------------------------------------|---------------|-------------|--------|
| Cable Sealing Triplex 100/3*40<br>NDM11030/11  | Black/ Silver | 100/ 3×40   | 0.5    |
| Cable Sealing Quadplex 100/4*32<br>NDM11030/12 | Black/ Silver | 100/ 4 × 32 | 0.64   |