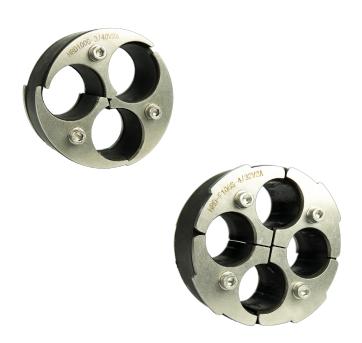

#### Articles 2

| Article name                                   | Color         | Layout      | neight kall |
|------------------------------------------------|---------------|-------------|-------------|
| Cable Sealing Triplex 100/3*40<br>NDM11030/11  | Black/ Silver | 100/ 3×40   | 0.5         |
| Cable Sealing Quadplex 100/4*33<br>NDM11030/12 | Black/ Silver | 100/ 4 × 32 | 0.64        |