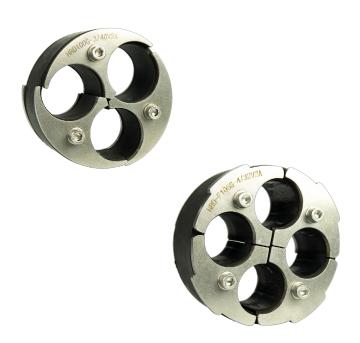

# Cable and Duct Seals – Multi Port

**Triplex and Quadruplex Duct Seal for Cables** 

#### Articles 2

| Article name                                   | Color         | Layout      | neight kall |
|------------------------------------------------|---------------|-------------|-------------|
| Cable Sealing Triplex 100/3*40<br>NDM11030/11  | Black/ Silver | 100/ 3×40   | 0.5         |
| Cable Sealing Quadplex 100/4*33<br>NDM11030/12 | Black/ Silver | 100/ 4 × 32 | 0.64        |