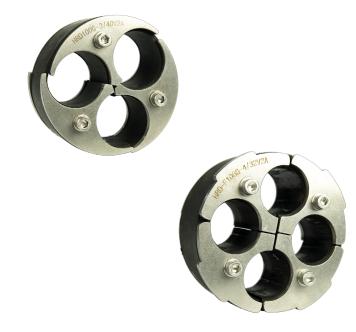

#### Articles 2

| Article name                                   | color         | Layout      | weight |
|------------------------------------------------|---------------|-------------|--------|
| Cable Sealing Triplex 100/3*40<br>NDM11030/11  | Black/ Silver | 100/ 3×40   | 0.5    |
| Cable Sealing Quadplex 100/4*32<br>NDM11030/12 | Black/ Silver | 100/ 4 × 32 | 0.64   |