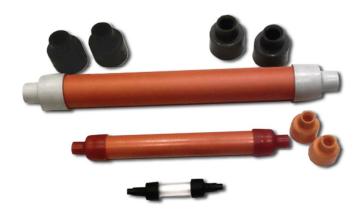

#### Design

The duct joint closures comprise of a tube shaped body and two duct glands. The closures are available in different sizes for various types of circular shaped micro- and multi-ducts.

The body is made of transparent polycarbonate or orange, opaque polypropylene. Cable sealing glands are made of thermoplastic elastomer TPE and cable straps of polyamide.

All materials are recyclable and in accordance with the RoHS directive.