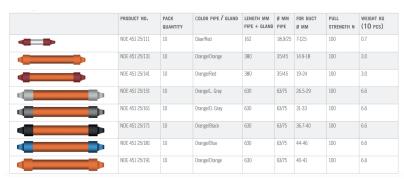

### **Technical Details**

Configuration Chart

## Articles 8

|                                                       |                             |              |                                                                                                                                                                                                                                                                                                                                                                                                                                                                                                                                                                                                                                                                                                                                                                                                                                                                                                                                                                                                                                                                                                                                                                                                                                                                                                                                                                                                                                                                                                                                                                                                                                                                                                                                                                                                                                                                                                                                                                                                                                                                                                                               | nation [M | •              |
|-------------------------------------------------------|-----------------------------|--------------|-------------------------------------------------------------------------------------------------------------------------------------------------------------------------------------------------------------------------------------------------------------------------------------------------------------------------------------------------------------------------------------------------------------------------------------------------------------------------------------------------------------------------------------------------------------------------------------------------------------------------------------------------------------------------------------------------------------------------------------------------------------------------------------------------------------------------------------------------------------------------------------------------------------------------------------------------------------------------------------------------------------------------------------------------------------------------------------------------------------------------------------------------------------------------------------------------------------------------------------------------------------------------------------------------------------------------------------------------------------------------------------------------------------------------------------------------------------------------------------------------------------------------------------------------------------------------------------------------------------------------------------------------------------------------------------------------------------------------------------------------------------------------------------------------------------------------------------------------------------------------------------------------------------------------------------------------------------------------------------------------------------------------------------------------------------------------------------------------------------------------------|-----------|----------------|
|                                                       |                             |              | orce, Instr                                                                                                                                                                                                                                                                                                                                                                                                                                                                                                                                                                                                                                                                                                                                                                                                                                                                                                                                                                                                                                                                                                                                                                                                                                                                                                                                                                                                                                                                                                                                                                                                                                                                                                                                                                                                                                                                                                                                                                                                                                                                                                                   | ns [mm]   | 8              |
| Article name                                          | color                       | <b>T</b> ere | ne torce here's three torce to the torce to | Weig      | nt IKS FORM OF |
| <b>10x Straight Joint 7.1-12.5 mm</b><br>NDE45125/111 | Clear/Red or<br>Clear/Black | 100          | 162 × 25                                                                                                                                                                                                                                                                                                                                                                                                                                                                                                                                                                                                                                                                                                                                                                                                                                                                                                                                                                                                                                                                                                                                                                                                                                                                                                                                                                                                                                                                                                                                                                                                                                                                                                                                                                                                                                                                                                                                                                                                                                                                                                                      | 0.7       | 10 Pack        |
| <b>10xStraight Joint 14.9-18mm</b><br>NDE45125/131    | _                           | _            | _                                                                                                                                                                                                                                                                                                                                                                                                                                                                                                                                                                                                                                                                                                                                                                                                                                                                                                                                                                                                                                                                                                                                                                                                                                                                                                                                                                                                                                                                                                                                                                                                                                                                                                                                                                                                                                                                                                                                                                                                                                                                                                                             | 3         | 10             |
| <b>10xStraight Joint 19-24mm</b><br>NDE45125/141      | _                           | _            | _                                                                                                                                                                                                                                                                                                                                                                                                                                                                                                                                                                                                                                                                                                                                                                                                                                                                                                                                                                                                                                                                                                                                                                                                                                                                                                                                                                                                                                                                                                                                                                                                                                                                                                                                                                                                                                                                                                                                                                                                                                                                                                                             | 3         | 10             |
| <b>10xStraight Joint 26.5-29mm</b><br>NDE45125/151    | _                           | _            | _                                                                                                                                                                                                                                                                                                                                                                                                                                                                                                                                                                                                                                                                                                                                                                                                                                                                                                                                                                                                                                                                                                                                                                                                                                                                                                                                                                                                                                                                                                                                                                                                                                                                                                                                                                                                                                                                                                                                                                                                                                                                                                                             | 6.4       | 10             |
| <b>10xStraight Joint 31-33mm</b><br>NDE45125/161      | _                           | _            | _                                                                                                                                                                                                                                                                                                                                                                                                                                                                                                                                                                                                                                                                                                                                                                                                                                                                                                                                                                                                                                                                                                                                                                                                                                                                                                                                                                                                                                                                                                                                                                                                                                                                                                                                                                                                                                                                                                                                                                                                                                                                                                                             | 6.4       | 10             |
| <b>10xStraight Joint 36.7-40mm</b><br>NDE45125/171    | _                           | _            | _                                                                                                                                                                                                                                                                                                                                                                                                                                                                                                                                                                                                                                                                                                                                                                                                                                                                                                                                                                                                                                                                                                                                                                                                                                                                                                                                                                                                                                                                                                                                                                                                                                                                                                                                                                                                                                                                                                                                                                                                                                                                                                                             | 6.4       | 10             |
| <b>10xStraight Joint 44-46mm</b><br>NDE45125/181      | _                           | _            | _                                                                                                                                                                                                                                                                                                                                                                                                                                                                                                                                                                                                                                                                                                                                                                                                                                                                                                                                                                                                                                                                                                                                                                                                                                                                                                                                                                                                                                                                                                                                                                                                                                                                                                                                                                                                                                                                                                                                                                                                                                                                                                                             | 6.4       | 10             |
| <b>10xStraight Joint 40-41mm</b><br>NDE45125/191      | _                           | _            | _                                                                                                                                                                                                                                                                                                                                                                                                                                                                                                                                                                                                                                                                                                                                                                                                                                                                                                                                                                                                                                                                                                                                                                                                                                                                                                                                                                                                                                                                                                                                                                                                                                                                                                                                                                                                                                                                                                                                                                                                                                                                                                                             | 10.1      | 10             |