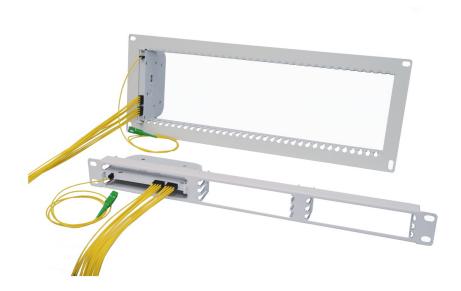

## Application

The NBA 301 04 and 05 are indoor splitter frames intended for installation of splitter modules of type RDJ 901200. The frames ca'n be installed in 19" wide racks with inch or metric hole pattern. The most common use is for central office applications or connection cabinets.

## Design

The frame is available in two different sizes. The 1U frames has 9 horizontal slots in 3 rows, accommodating 9 slim or 3 double sized RDJ901200 splitter units. The 4U high unit can accommodate 35 slim or 17 double sized splitter units.

4 mounting screws / nuts are included in the package. Horizontal cable guide, storage unit or front serviced patch panel are available as accessories.