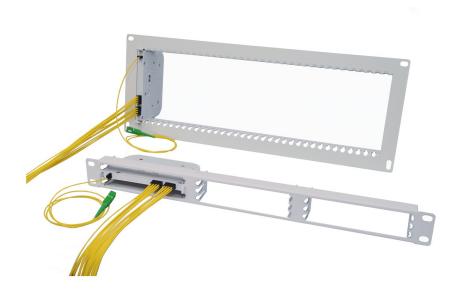

## Application

The NBA 301 04 and 05 are indoor splitter frames intended for installation of splitter modules of type RDJ 901200. The frames ca'n be installed in 19" wide racks with inch or metric hole pattern. The most common use is for central office applications or connection cabinets.

## Design

The frame is available in two different sizes. The 1U frames has 9 horizontal slots in 3 rows, accommodating 9 slim or 3 double sized RDJ901200 splitter units. The 4U high unit can accommodate 35 slim or 17 double sized splitter units.

4 mounting screws / nuts are included in the package. Horizontal cable guide, storage unit or front serviced patch panel are available as accessories.