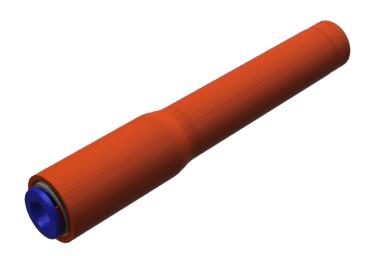

# Marker Peg/End Stop Push-Fit

Horizontal Push-Fit Marker Peg for detection of Duct Ends

## Application

The marker peg is used to find microduct ends, splices, cable coils or other network elements that needs to be easily found.

The marker peg is installed horizontally into the ground and attached to a microduct end.

The marker is equiped with a push-fit connector which makes it quick and easy to connect the end of a 7 mm microduct to the marker in just seconds.

The marker is blocked and withstands air-pressure upto 10 Bar which enables it to be used also for duct integrity test.

### Design

The marker peg consist of a hard plastic case with a push-fit connector. Inside the case, a reflector coil is mounted that reflects RF signals of 101.4 kHz. The reflector coil is sealed by the outer case and a silicone filling compound.

Suitable for ducts with 7 mm outer diameter.