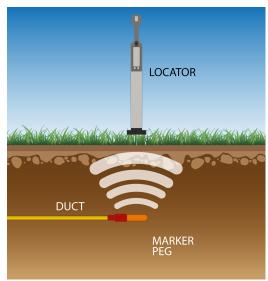

## Application

The marker peg is used to find microduct ends, splices, cable coils or other network elements that needs to be easily found.

The marker peg is installed horizontally into the ground and attached to a microduct end.

Detection is carried out with standard frequency of 101.4 kHz.

#### **Technical Details**

Detection of microduct end in ground with horizontal RF detector peg.