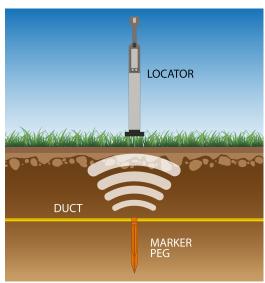

# **Technical Details**

Marker peg detection underground

Detection frequency: 101.4 kHz

Range: Vertical 1.5-2 m; 45° -1 m

## Application

The marker peg is used to find cable or duct joints, splices, cable coils or other network elements that needs to be easily found.

The marker peg is installed vertically into the ground or placed in a holder mounted on a joint or branch closure.