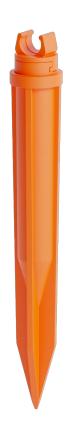

# Marker Peg with Duct Holder

**RF Detectable Marker Peg** 

### Design

The marker peg consist of a sharp plastic peg that is pushed or hammered into the ground. It can also be mounted on closures or in manholes. Inside the peg, a reflector coils is mounted that reflects RF signals of 101,4 kHz.