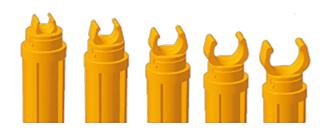

#### **Features**

- RF marker for direct buried installation
- Standard telecom frequency
- Detection range up to 2m
- Doubles as duct stretcher
- Duct holder for 7, 8, 10, 12, 14 and 16 mm ducts

Detection is carried out with standard frequency of 101,4 kHz.

The peg also features a duct holder that enables the duct to be stretched in the trench: This results in better installation performance.

The marker peg comes with different duct holders for 7, 8, 10, 12,14 and 16mm ducts.