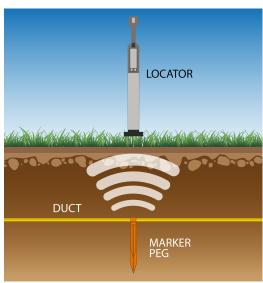

## Application

The marker peg is used to find cable or duct joints, splices, cable coils or other network elements that needs to be easily found.

The marker peg is installed vertically into the ground or placed in a holder mounted on a joint or branch closure.

Detection is carried out with standard frequency of 101,4 kHz.

The peg also features a duct holder that enables the duct to be stretched in the trench: This results in better installation performance.

The marker peg comes with different duct holders for 7, 8, 10, 12,14 and 16mm ducts.

Detection frequency: 101.4 kHz Range: Vertical 1.5-2 m; 45° -1 m

28701-MPB32000+ 2023-07-13 2:16:01 AM www.hexatronic.com ©2023 Hexatronic Group

# **Technical Details**

Marker peg detection underground