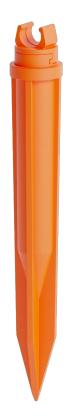

# Marker Peg with Duct Holder

**RF Detectable Marker Peg** 

#### Design

The marker peg consist of a sharp plastic peg that is pushed or hammered into the ground. It can also be mounted on closures or in manholes. Inside the peg, a reflector coils is mounted that reflects RF signals of 101,4 kHz.