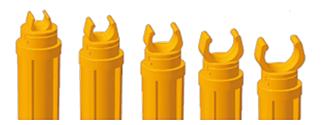

#### Features

- RF marker for direct buried installation
- Standard telecom frequency
- Detection range up to 2m
- Doubles as duct stretcher
- Duct holder for 7, 8, 10, 12, 14 and 16 mm ducts

Detection is carried out with standard frequency of 101,4 kHz.

The peg also features a duct holder that enables the duct to be stretched in the trench: This results in better installation performance.

The marker peg comes with different duct holders for 7, 8, 10, 12,14 and 16mm ducts.