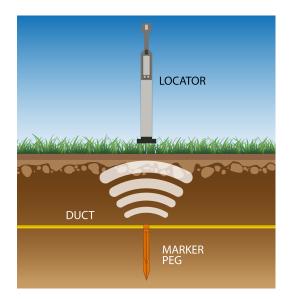

### Application

The marker peg is used to find cable or duct joints, splices, cable coils or other network elements that needs to be easily found.

The marker peg is installed vertically into the ground or placed in a holder mounted on a joint or branch closure.

Detection is carried out with standard frequency of 101,4 kHz.

The peg also features a duct holder that enables the duct to be stretched in the trench: This results in better installation performance.

The marker peg comes with different duct holders for 7, 8, 10, 12,14 and 16mm ducts.

#### Design

The marker peg consist of a sharp plastic peg that is pushed or hammered into the ground. It can also be mounted on closures or in manholes. Inside the peg, a reflector coils is mounted that reflects RF signals of 101,4 kHz.

When installed into the ground, a duct clip can be mounted on the top. A microduct can then be attached to the peg which facilitates installation since the peg keeps the microduct stretched. A stretched ducts with minimum number of bends enables better blowing performance.