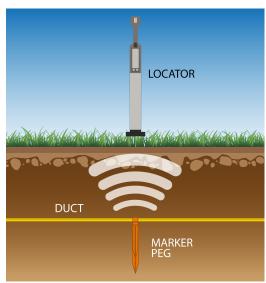

# **Technical Details**

Marker peg detection underground

Detection frequency: 101.4 kHz

Range: Vertical 1.5-2 m; 45° -1 m

## **Application**

The marker peg is used to find cable or duct joints, splices, cable coils or other network elements that needs to be easily found.

The marker peg is installed vertically into the ground or placed in a holder mounted on a joint or branch closure.