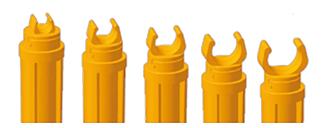

### **Features**

- RF marker for direct buried installation
- Standard telecom frequency
- Detection range up to 2m
- Doubles as duct stretcher
- Duct holder for 7, 8, 10, 12, 14 and 16 mm ducts

Detection is carried out with standard frequency of 101,4 kHz.

The peg also features a duct holder that enables the duct to be stretched in the trench: This results in better installation performance.

The marker peg comes with different duct holders for 7, 8, 10, 12,14 and 16mm ducts.

When installed into the ground, a duct clip can be mounted on the top. A microduct can then be attached to the peg which facilitates installation since the peg keeps the microduct stretched. A stretched ducts with minimum number of bends enables better blowing performance.