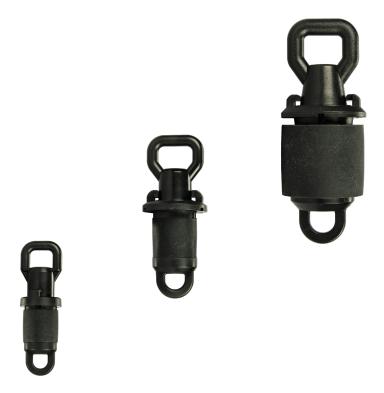

# **End Stop for Ducts**

## Application

The duct plug prevent the incursion of water and dirt into ducts and raceway systems. It also effectively blocks potentially dangerous vapors.

#### Articles 5

|                                     | color | · ,6 | jt .d |
|-------------------------------------|-------|------|-------|
| Article name                        | Core  | 194  | 1/6/  |
| <b>End Stop 25mm</b><br>MPB30630/01 | Black | 25   | 0.014 |
| <b>End Stop 32mm</b><br>MPB30630/02 | Black | 32   | 0.029 |
| <b>End Stop 40mm</b><br>MPB30630/03 | Black | 40   | 0.05  |
| <b>End Stop 50mm</b><br>MPB30630/04 | Black | 50   | 0.068 |
| <b>End Stop 63mm</b><br>MPB30630/05 | Black | 63   | 0.093 |