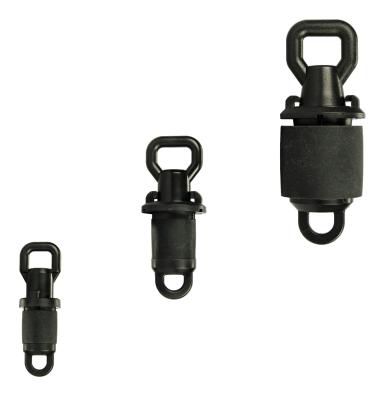

# **End Stop for Ducts**

## Application

The duct plug prevent the incursion of water and dirt into ducts and raceway systems. It also effectively blocks potentially dangerous vapors.

#### Articles 5

| Article name Color Layout weight Weigh |       |     |       |  |
|----------------------------------------|-------|-----|-------|--|
| Article name                           | တ     | \$, | 112   |  |
| <b>End Stop 25mm</b> MPB30630/01       | Black | 25  | 0.014 |  |
| End Stop 32mm<br>MPB30630/02           | Black | 32  | 0.029 |  |
| End Stop 40mm<br>MPB30630/03           | Black | 40  | 0.05  |  |
| End Stop 50mm<br>MPB30630/04           | Black | 50  | 0.068 |  |
| End Stop 63mm<br>MPB30630/05           | Black | 63  | 0.093 |  |