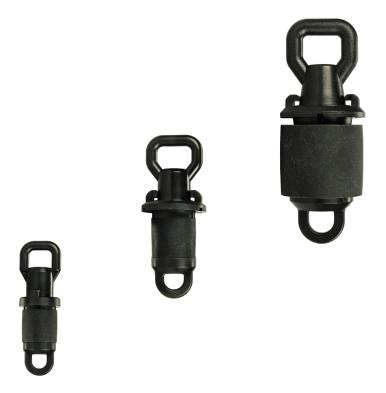

# **End Stop for Ducts**

## Application

The duct plug prevent the incursion of water and dirt into ducts and raceway systems. It also effectively blocks potentially dangerous vapors.

#### Articles 5

|                                     | ,     |      |       |
|-------------------------------------|-------|------|-------|
| Article name                        | color | 1340 | "Weig |
| End Stop 25mm<br>MPB30630/01        | Black | 25   | 0.014 |
| <b>End Stop 32mm</b><br>MPB30630/02 | Black | 32   | 0.029 |
| <b>End Stop 40mm</b><br>MPB30630/03 | Black | 40   | 0.05  |
| End Stop 50mm<br>MPB30630/04        | Black | 50   | 0.068 |
| <b>End Stop 63mm</b><br>MPB30630/05 | Black | 63   | 0.093 |