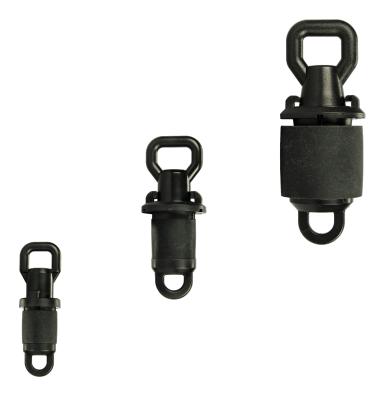

# **End Stop for Ducts**

## Application

The duct plug prevent the incursion of water and dirt into ducts and raceway systems. It also effectively blocks potentially dangerous vapors.

#### Articles 5

| Article name Color Layout Weight Heal |       |      |       |  |
|---------------------------------------|-------|------|-------|--|
| Article name                          | Colo  | 1340 | Weis  |  |
| <b>End Stop 25mm</b><br>MPB30630/01   | Black | 25   | 0.014 |  |
| End Stop 32mm<br>MPB30630/02          | Black | 32   | 0.029 |  |
| End Stop 40mm<br>MPB30630/03          | Black | 40   | 0.05  |  |
| <b>End Stop 50mm</b><br>MPB30630/04   | Black | 50   | 0.068 |  |
| End Stop 63mm<br>MPB30630/05          | Black | 63   | 0.093 |  |