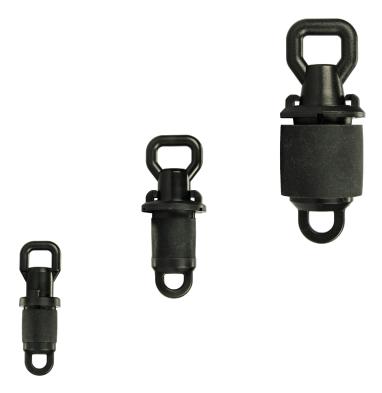

# **End Stop for Ducts**

## Application

The duct plug prevent the incursion of water and dirt into ducts and raceway systems. It also effectively blocks potentially dangerous vapors.

#### Articles 5

| Article name Color Layout Weight Weight |       |      |       |  |  |  |  |  |
|-----------------------------------------|-------|------|-------|--|--|--|--|--|
| Article name                            | Colo  | 1340 | Weig. |  |  |  |  |  |
| End Stop 25mm<br>MPB30630/01            | Black | 25   | 0.014 |  |  |  |  |  |
| End Stop 32mm<br>MPB30630/02            | Black | 32   | 0.029 |  |  |  |  |  |
| End Stop 40mm<br>MPB30630/03            | Black | 40   | 0.05  |  |  |  |  |  |
| End Stop 50mm<br>MPB30630/04            | Black | 50   | 0.068 |  |  |  |  |  |
| End Stop 63mm<br>MPB30630/05            | Black | 63   | 0.093 |  |  |  |  |  |