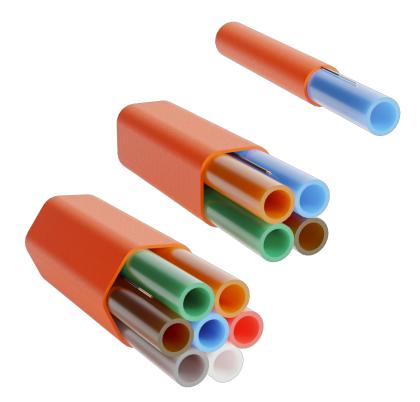

# Microduct Assembly 16/12 mm with Tracer

TWD 16/12 mm 1-7 -way Tr, TIA598 ft

#### Features

- For direct burial
- 1, 2, 4 or 7 bundled ducts
- 16/12 mm microducts
- Low friction inner surface
- Longitudinal grooves for maximum installation lengths
- Integrated tracer wire under sheath

# Design

The duct assemblies are available in several configurations from 1 to 7 microducts. 16/12 mm microducts are optimized for installation of micro cables and nano cables. The microducts have a low-friction innner surface with longitudinal grooves for best blowing performance.