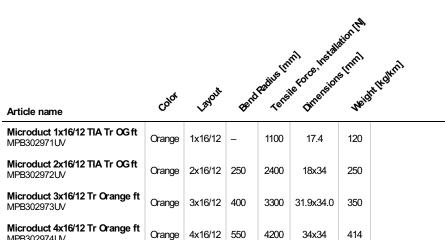

#### Articles 5

MPB302974UV

MPB302977UV

Microduct 7x16/12 Tr Orange ft

7x16/12 650

7000

50.0x45.7

728

Orange