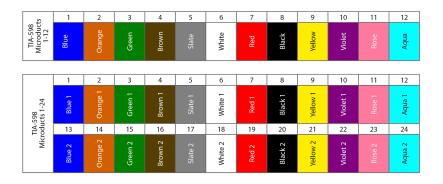

# **Technical Information**

| Color Code                     | TIA598                                                                                                                                                                                                                                                                                                                |
|--------------------------------|-----------------------------------------------------------------------------------------------------------------------------------------------------------------------------------------------------------------------------------------------------------------------------------------------------------------------|
| Temperature, Operation [°C]    | -40 to +60                                                                                                                                                                                                                                                                                                            |
| Temperature, Storage [°C]      | -40 to +60                                                                                                                                                                                                                                                                                                            |
| Temperature, Installation [°C] | -20 to +50                                                                                                                                                                                                                                                                                                            |
| Conformance                    | Abrasion: IEC 60794-1-2-E2B(1)<br>Kink: IEC 60794-1-2-E10, 20 x outer diameter<br>Impact: IEC 60794-1-2-E4<br>Crush: IEC 60794-1-2-E3<br>Tensile: IEC 60794-1-2-E<br>Bend: IEC 60794-1-2-E11A<br>Torsion: IEC 60794-1-2-E<br>Flexibility: IEC 60794-1-2-E8<br>Inner Clearance: IEC 60794-5-20, IEC 60794-5-10, Ann. D |
| Marking                        | Duct assemblies have markings showing the type and tube<br>length. The individual microducts are identified by their<br>colors.<br>12 different colors are used according to the TIA598<br>standard.<br>The assemblies are available in various sheath colors for<br>easy identification.                             |