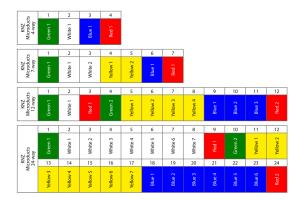

#### Marking

Duct assemblies have markings showing the type and tube length. The individual microducts are identified by their colors.

Different colours are used according to KNZ standard. For duct assemblies with >12 ducts, the first 12 coloured ducts are marked with "1" and the following ducts are marked with "2".

## **Technical Details**

KNZ Korea - New Zealand Color Code Chart for Microduct Assemblies