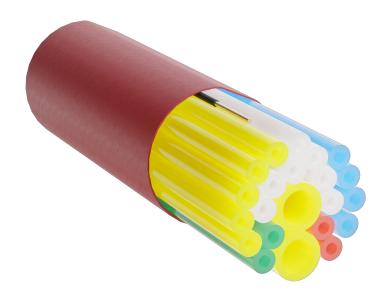

# Application

The thick walled microduct bundles consist of a number of microducts with an inner low friction surface that enables installation of air-blown fiber units, nano cables or micro cables. The thick inner wall of the microducts allow for installation directly into the ground without the need for additional protection.

## Design

The duct assemblies are available in configurations with 16, 19 and 22 microducts.

7/3.5 mm microducts are optimized for installing air-blown fibres and nano cables, and the 14/10 mm microducts are for nano and micro cables. The microducts have a low-friction inner surface for the best blowing performance.

#### Marking

Duct assemblies have markings showing the type and tube length. The individual microducts are identified by their colors.

Different colours are used according to KNZ standard. For duct assemblies with >12 ducts, the first 12 coloured ducts are marked with "1" and the following ducts are marked with "2".

The assemblies come with a green outer sheath, or with a customised outer sheath colour by special order.