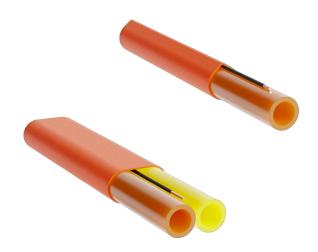

# Microduct Assembly 14/10 mm with Tracer

TWD 14/10 mm 1or 2 -way Tr, S12

### **Features**

- For direct burial
- 1 or 2 bundled ducts
- 14/10 mm microducts
- Low friction inner surface
- Integrated tracer wire under sheath

# Application

The thick walled microduct bundles consist of a number of microducts with an inner low friction surface that enables installation of micro cables or nano cables. The thick inner wall of the microducts allow for installation directly into the ground without the need for additional protection.

The integrated tracer wire saves time and installation cost since an additional wire for tracing is not required.

# Design

The duct assemblies are available in configurations with 1 or 2 microducts.

14/10 mm microducts are optimized for installation of micro cables and nano cables. The microducts have a solid low-friction innner surface for best blowing performance.