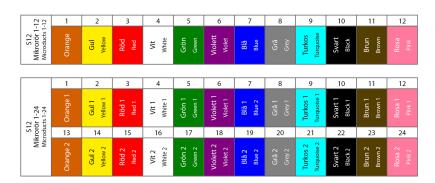

Marking

Duct assemblies have markings showing the type and tube length. The individual microducts are identified by their colors.

12 different colors are used: according to the S12 standard.

# **Technical Details**

S12 Color Code Chart for Microduct Assemblies