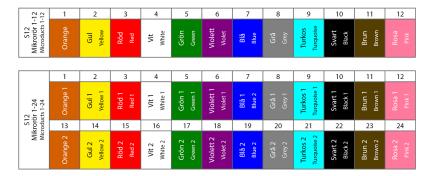

#### Marking

Duct assemblies have markings showing the type and tube length. The individual microducts are identified by their colors.

12 different colors are used: according to the S12 standard.

## **Technical Details**

### S12 Color Code Chart for Microduct Assemblies