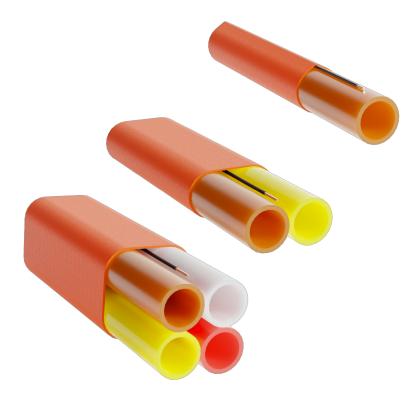

## Features

- For direct burial
- 1, 2 or 4 bundled ducts
- 20/16 mm microducts
- Low friction inner surface
- Integrated tracer wire under sheath

## Application

The thick walled microduct bundles consist of a number of microducts with an inner low friction surface that enables installation of micro cables or nano cables. The thick inner wall of the microducts allow for installation directly into the ground without the need for additional protection. The integrated tracer wire saves time and installation cost since an additional wire for tracing is not required.

## Design

The duct assemblies are available in configurations with 1, 2 or 4 microducts. 20/16 mm microducts are optimized for installation of micro cables and nano cables. The microducts have a solid low-friction innner surface for best blowing performance.