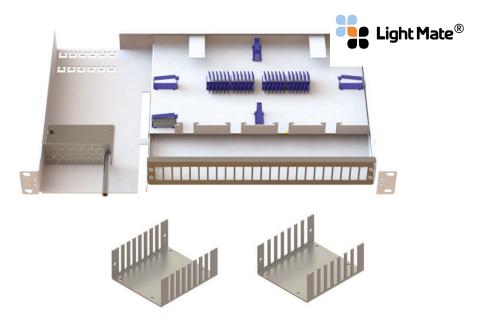

# LightMate Patch and Splice Panel for Micro duct

ODF complete with interior for splicing blow and micro fibre cable.

## Features

- Up to 48 SC or 96 LC connections
- Sliding drawer allows internal access
- Splice holders and guide for single fibers
- $\blacksquare$  Duct holder for up to 48pcs x 5mm, 28pcs x 7mm and 100pcs x 3mm .

### Design

- Countersunk front
- Sheet metal with stainless steel front
- Corall white powder coating