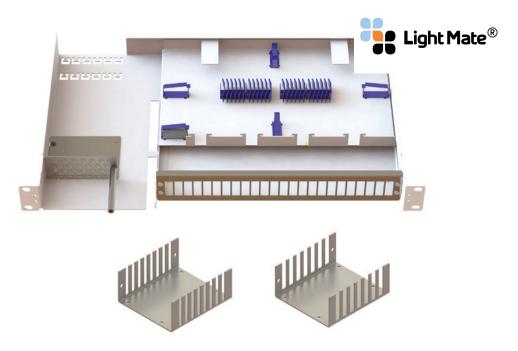

# LightMate Patch and Splice Panel for Micro duct

ODF complete with interior for splicing blow and micro fibre cable.

#### **Features**

- Up to 48 SC or 96 LC connections
- Sliding drawer allows internal access
- Splice holders and guide for single fibers
- $\blacksquare$  Duct holder for up to 48pcs x 5mm, 28pcs x 7mm and 100pcs x 3mm .

## **Technical Information**

Product Color Coral white

Ordering Information LM-5274/101 and LM-5826/101 includes duct holder for 3, 5

and 7mm