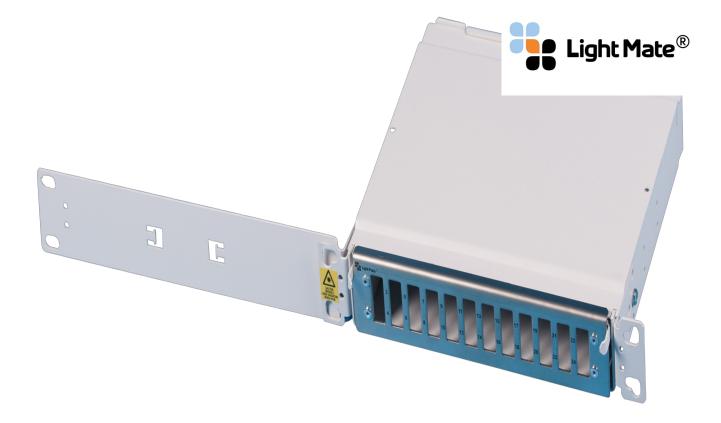

# ODF 10"

Withdrawable 10" ODF for 10" and 19" rack

#### Features

- Retractable front 87 mm
- Splicing holder single and ribbon, fiber holder and holder for fan out sleeves.
- 3 compartments for patch cord overlength (6xSC Duplex)
- Can be mounted on a wall.

#### Design

Powder coated steel with Stainless steel front

### **Product Information**

- Cable entry right and left, max diameter 11mm
- Delivered with adapter plate for 19""