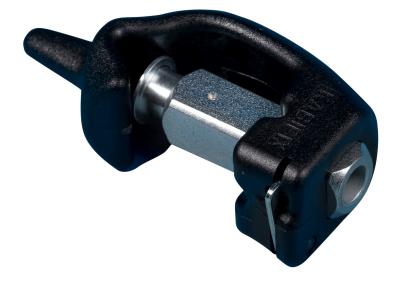

# Single Sheath Cutter

For Cables and Ducts 6-28 mm

## Application

A small and handy tool primarily for removing single-sheathed tight protected ducts. The tool is also useful for removing the sheath from most traditional fiber optic cables. The cutting depth can be adjusted from 0 to 2.5 mm.

The tool is used for cables and ducts with a diameter 6-28 mm.

#### Design

The compact design of this tool makes it especially suitable to use in narrow spaces where there is no room for a bigger tool.