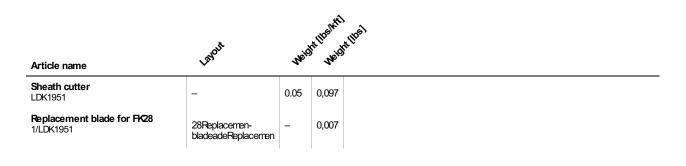

# Single Sheath Cutter

For Cables and Ducts 6-28 mm

#### Features

- Compact sheath removal tool
- Perfect for narrow spaces
- For 6-28 mm ducts or cables

## Application

A small and handy tool primarily for removing single-sheathed tight protected ducts. The tool is also useful for removing the sheath from most traditional fiber optic cables. The cutting depth can be adjusted from 0 to 2.5 mm.

The tool is used for cables and ducts with a diameter 6-28 mm.

#### Design

The compact design of this tool makes it especially suitable to use in narrow spaces where there is no room for a bigger tool.

## Articles 2