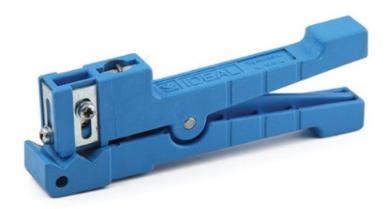

# **Outer Sheath Cutter**

#### **Sheath Removal Tool for Micro Cables**

## Application

Used for removal of the sheath on micro cables. The tool is delivered with three straight blades and one round blade. Adjustable cutting depth.