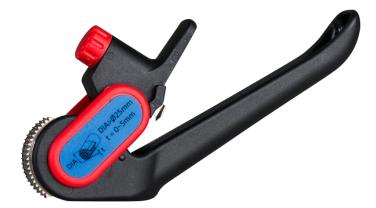

## Application

This tool is used when dismantling the outer sheath of a double-sheathed HDPE microduct assembly (direct buried). It can be used for both radial and longitudinal cutting. Suitable for Microduct assemblies > Ø25mm.

• One reversible blade is included with the tool.

Articles 1

|                                                    |         | weatha |
|----------------------------------------------------|---------|--------|
| Article name                                       | EL-No.  | ·      |
| Sheath cutter for microduct assemblies<br>LDK19501 | 8812031 | 0.25   |