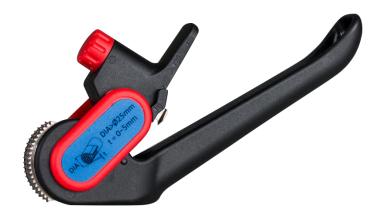

## **Double Sheath Cutter**

For Microduct Assemblies >25 mm

## Application

This tool is used when dismantling the outer sheath of a double-sheathed HDPE microduct assembly (direct buried). It can be used for both radial and longitudinal cutting.

Suitable for Microduct assemblies > Ø25mm.

One reversible blade is included with the tool.