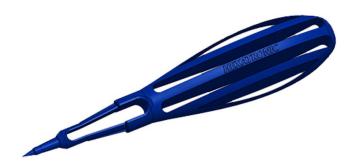

## **Duct Shaper**

For Microducts ID 2-10 mm

## **Features**

- Makes oval microduct cuts round in seconds
- Minimizes installation stops in connector interfaces
- For microducts ID 2-10 mm

## Application

The tool is used to make the duct end perfectly round before mounting of microduct connectors.

A round microduct end will minimize the risk of fibers or cables get stuck in the connector.

Cut your microduct with a microduct cutter, insert the tip of this tool into the end until it stops and twist

it a couple of times to regain the shape of the duct again.