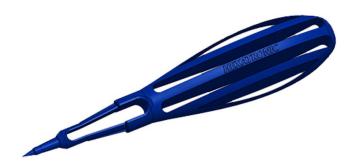

## Application

The tool is used to make the duct end perfectly round before mounting of microduct connectors.

A round microduct end will minimize the risk of fibers or cables get stuck in the connector.

Cut your microduct with a microduct cutter, insert the tip of this tool into the end until it stops and twist

it a couple of times to regain the shape of the duct again.