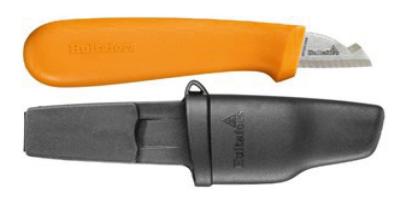

# Multi Purpose Knife with Hook

### **Features**

- Blade equipped with hook for multi purpose use
- Excellent for sheath removal of ducts
- High quality steel blade

## Application

This handy knife is suitable for a variety of operations such as sheath removal on microduct assemblies.